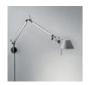

### **Tolomeo Parete micro**

Cantilevered arms in polished aluminium; diffuser in anodised aluminium; joints and wall support in polished aluminium. System of spring balancing. The code refers to the luminaire's body only

|    |            |               |       |         |                                         | √  √  √  √  √  √  √  √  √  √  √  √  √ |
|----|------------|---------------|-------|---------|-----------------------------------------|---------------------------------------|
| W  | Dimensions | Luminous Flux | Color | Code    | Product                                 |                                       |
|    |            | (lm)          |       |         | name                                    |                                       |
| 8W | H 41 cm    | 350lm         |       | A010300 | Tolomeo micro parete - Led<br>Aluminium |                                       |