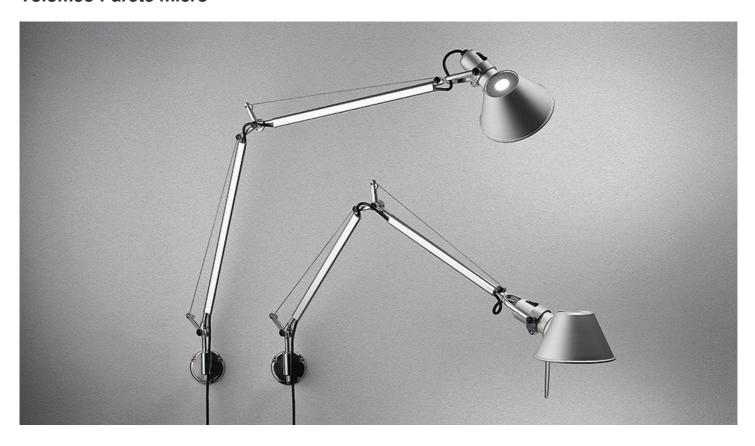

### **Tolomeo Parete micro**

Cantilevered arms in polished aluminium; diffuser in anodised aluminium; joints and wall support in polished aluminium. System of spring balancing. The code refers to the luminaire's body only

|    |            |               |       |         |                                         | √  √  √  √  √  √  √  √  √  √  √  √  √ |
|----|------------|---------------|-------|---------|-----------------------------------------|---------------------------------------|
| W  | Dimensions | Luminous Flux | Color | Code    | Product                                 |                                       |
|    |            | (lm)          |       |         | name                                    |                                       |
| 8W | H 41 cm    | 350lm         |       | A010300 | Tolomeo micro parete - Led<br>Aluminium |                                       |