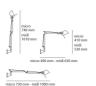

|    |            |               |       |         |                                         | √  √  √  √  √  √  √  √  √  √  √  √  √ |
|----|------------|---------------|-------|---------|-----------------------------------------|---------------------------------------|
| W  | Dimensions | Luminous Flux | Color | Code    | Product                                 |                                       |
|    |            | (lm)          |       |         | name                                    |                                       |
| 8W | H 41 cm    | 350lm         |       | A010300 | Tolomeo micro parete - Led<br>Aluminium |                                       |