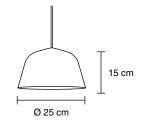

**DIMENSIONS (CM)** Large: Height: 23,8 cm Ø: 40 cm

Small: Height: 15 cm Ø: 25 cm

MATERIAL Aluminum lamp shade and rubber cord

**CANOPY** Yes

COLOURS Dusty green, black, grey, rose, white

**VOLTAGE (V)** 220-240 v ~ 50Hz/60Hz. Max 60 W regular bulb.