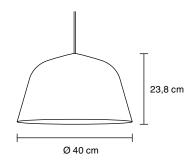

**DIMENSIONS (CM)** Large: Height: 23,8 cm Ø: 40 cm

Small: Height: 15 cm Ø: 25 cm

MATERIAL Aluminum lamp shade and rubber cord

**CANOPY** Yes

COLOURS Dusty green, black, grey, rose, white

**VOLTAGE (V)** 220-240 v ~ 50Hz/60Hz. Max 60 W regular bulb.