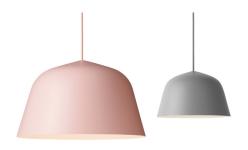

## AMBIT PENDANT LAMP

**DESCRIPTION** Classic pendant lamp that is versatile in use.

Production is handheld and based on old braizer traditions. The beautiful matt finish gives the lamp a

round & soft feel.

**ENVIRONMENT** Indoor

**DIMENSIONS (CM)** Large: Height: 23,8 cm Ø: 40 cm

Small: Height: 15 cm Ø: 25 cm

MATERIAL Aluminum lamp shade and rubber cord

**CANOPY** Yes

COLOURS Dusty green, black, grey, rose, white

**VOLTAGE (V)** 220-240 v ~ 50Hz/60Hz. Max 60 W regular bulb.