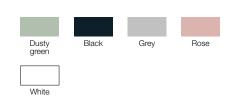

**DIMENSIONS (CM)** Large: Height: 23,8 cm Ø: 40 cm

Small: Height: 15 cm Ø: 25 cm

MATERIAL Aluminum lamp shade and rubber cord

**CANOPY** Yes

COLOURS Dusty green, black, grey, rose, white

**VOLTAGE (V)** 220-240 v ~ 50Hz/60Hz. Max 60 W regular bulb.